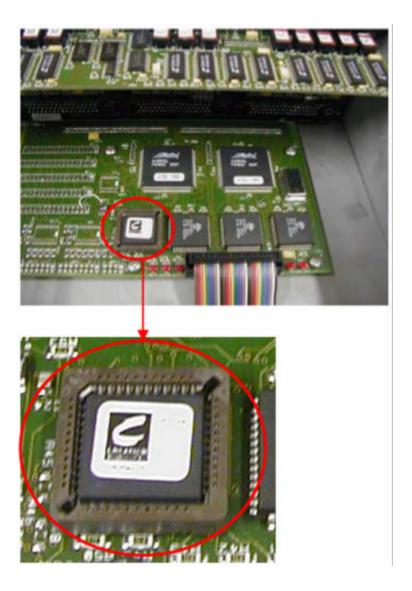

## **IZ SUPPORT TECHNICAL MEMO**

- The chip to replace is the only socketed chip on the circuit board.
- Remove this chip using the provided chip puller.
- Install the new chip, place chip on socket, align slanted corner of chip with slanted corner of the socket, press firmly and evenly on 2 sides of chip to insert it in the socket.
- Repeat step 1 to confirm the chip was installed correctly.