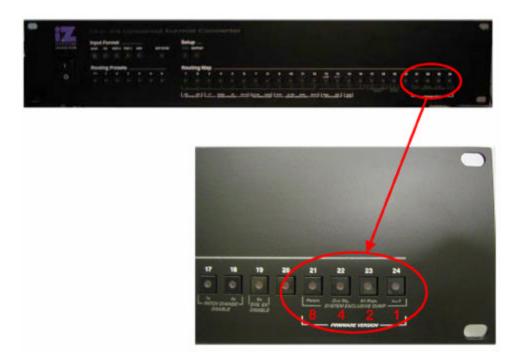

## WHY UPGRADE?

Two UFC-24's that are having problems linking together.

- Determine which version of firmware is on each unit. To do this press and hold the output button.
- The last four buttons on the very right (labeled 21-24) indicate the current version. The display is in binary. If they're different an upgrade is required. Contact iZ Tech Support 1-800-776-1356 to order an upgrade chip(s).